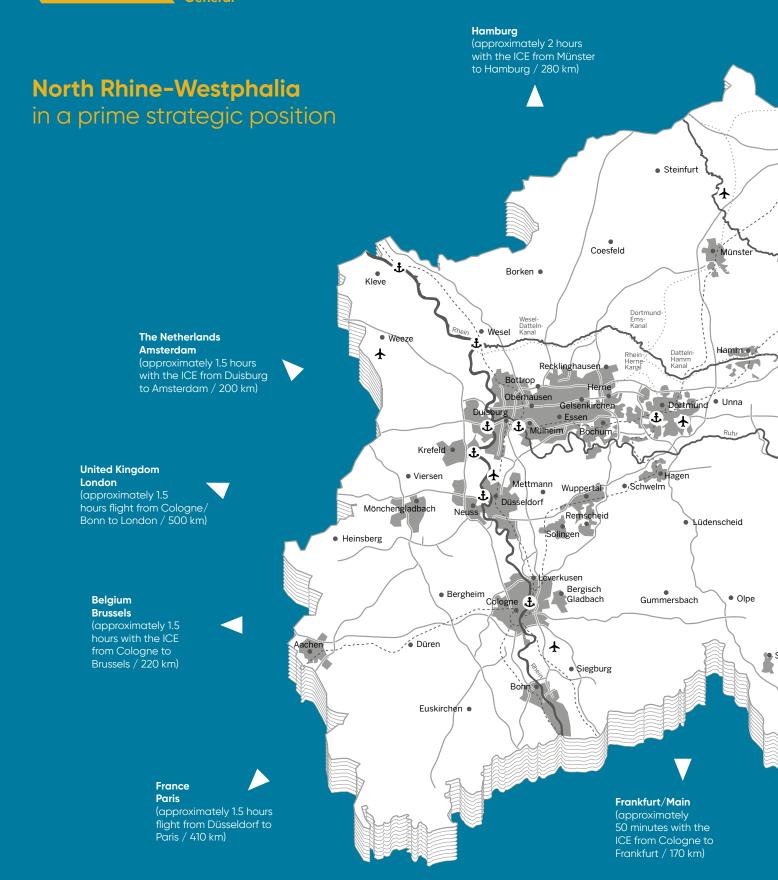

# Dynamic business location in the center of Europe

As Germany's leading economic region, North Rhine-Westphalia (NRW) offers companies optimal conditions to grow both locally and globally. Centrally located in the heart of Europe, major national and international transport routes converge here. The most populous of the 16 German states has very high purchasing power and is considered to be one of the largest sales and procurement markets in Europe. Large listed companies feel just as much at home here as highly specialized family-owned SMEs and creative startups - and over 24,000 international players.