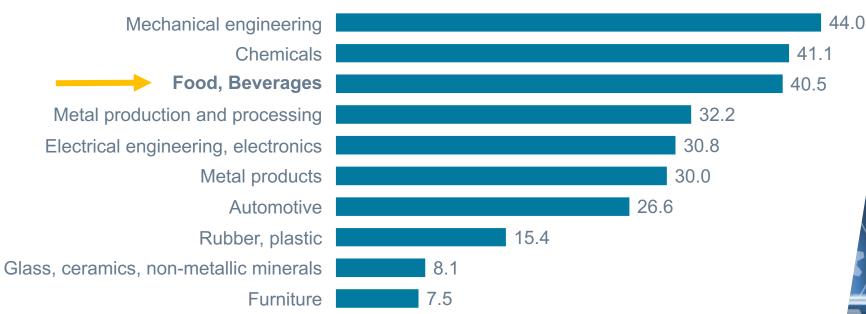

#### Sales in NRW (in bn EUR, 2020)

Source: IT.NRW; the figures refer to companies with 20 and more employees

NRW.Global Business Japan Fireplace WebTalk | 31th May 2022

Germany / NRW as an attractive Market for Japanese Food and Spirits - How Japanese companies are getting market a in NRW