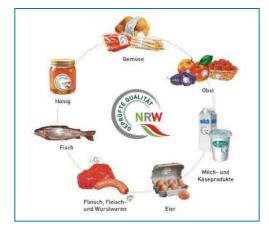

#### **Future-Oriented Location with High-Performance Regions / Industries**

- Important position in Germany as high-performance and future-oriented location for food industry
- Strength of NRW's food industry: wide product range offered at various stages of the value chain

North Rhine-Westphalia's food industry in transition offers opportunities

- The Food Industry is one of the major industry sectore of North Rhine-Westphalia
- At the same time, it is undergoing change due to a multitude of changing conditions