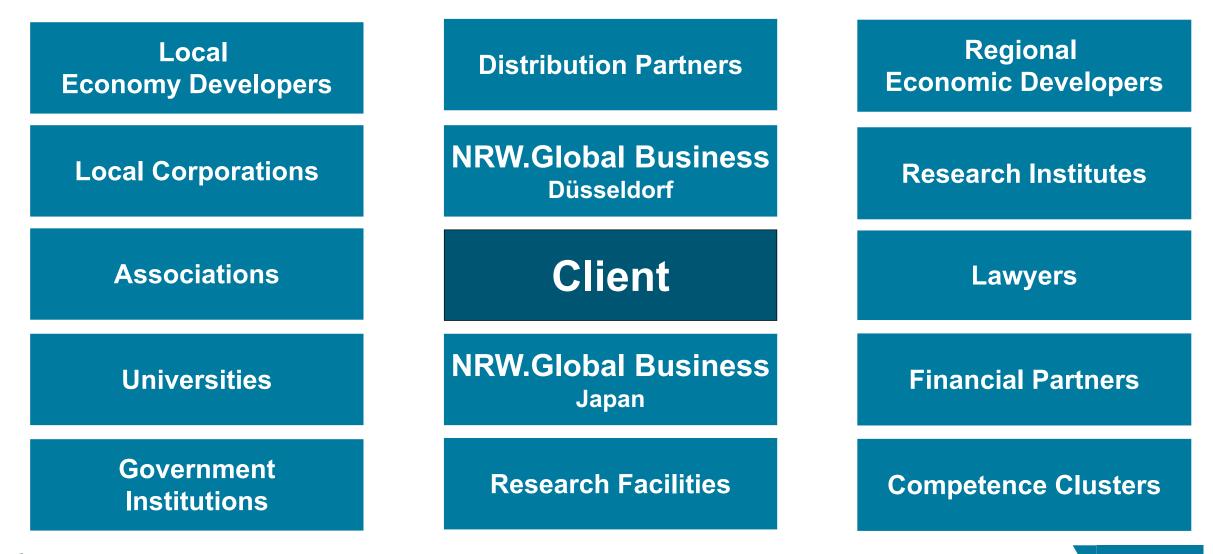

#### **NRW.Global Business JapanTeam**

#### Mission

#### **Create Success Stories**

- Business Promotion & Consulting for Japanese and NRW Companies
- Research for Market Entry, FDI and Trade Promotion in Germany and Japan
- Support for Establishment of Rep. Office, Subsidiary, R&D Ctr., etc.
- Introduction of Universities, R&D Centers, Govt. and Stakeholders
- Hosting Seminars, "Fireplace Talks" and other Virtual and Onsite Events
- Participation in Trade Fairs, Science Events and Industrial Exhibitions
- Special Focus on Innovative Technologies, Startups and Growth Markets