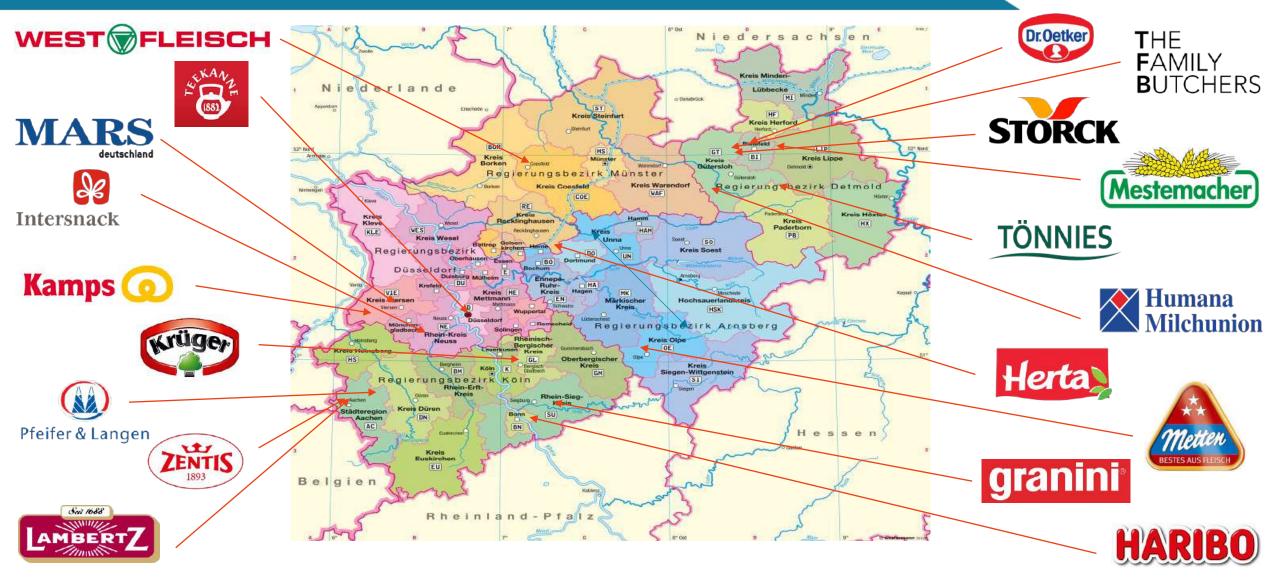

#### **NRW: Food & Beverage Producers (Selection)**

NRW.Global Business Japan Fireplace WebTalk | 31th May 2022 Germany / NRW as an attractive Market for Japanese Food and Spirits - How Japanese companies are getting market access and expanding successfully in NRW