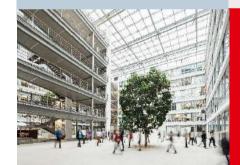

**HAPPENS** 

**BASE AREA** 

47,000<sub>M²</sub>

EACH LEVEL
AS BIG AS A

SOCCER FIELD
(~7,200M²)

ICD AT A GLANCE...

**7**LEVELS

CX INFINITY ROOM

24

**TOUCHSCREENS** 

**555** 

WORKSTATIONS

MOST SUSTAINABLE

BUILDING ON THE HOLTHAUSEN SITE

**30** LIGHT LABS

4

**HEAVY LABS** 

# INSPIRATION CENTER DÜSSELDORF MORE THAN A R&D BUILDING

A state-of-the art building with best-in-class **laboratories** 

A space for cross-industry **collaboration** and exchange

Fostering **digital** innovation & transformation